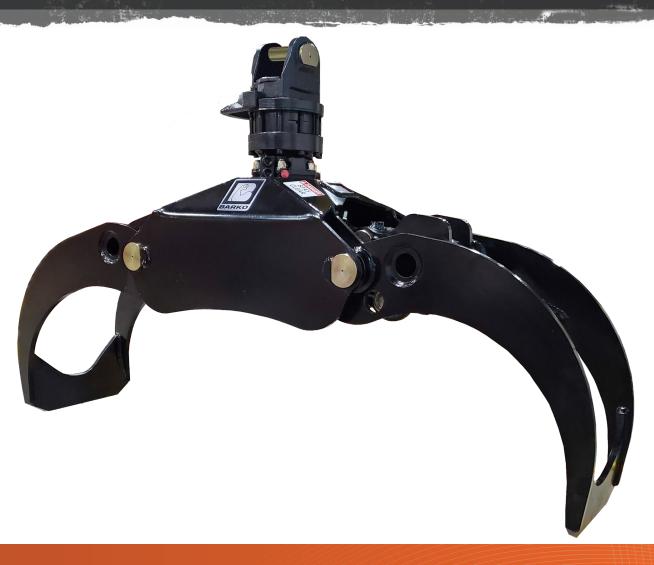

## **7422** GRAPPLE

|            |                     | 7422             |  |
|------------|---------------------|------------------|--|
| DIMENSIONS |                     |                  |  |
| 1          | Maximum Opening     | 74" (188 cm)     |  |
| 2          | Width Open          | 78.7" (200 cm)   |  |
| 3          | Height Open         | 45.5" (115 cm)   |  |
| 4          | Tine Width          | 17.5" (44 cm)    |  |
| 5          | Overall Width       | 19.9" (50 cm)    |  |
| 6          | Minimum Closing     | 4.5" (114 mm)    |  |
| 7          | Height Closed       | 38.2" (97 cm)    |  |
|            | Arm Steel Thickness | 0.75" (19 mm)    |  |
|            | Weight              | 984 lbs (446 kg) |  |