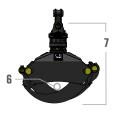

## **7422** GRAPPLE

|            |                     | 7422             |  |
|------------|---------------------|------------------|--|
| DIMENSIONS |                     |                  |  |
| 1          | Maximum Opening     | 74" (188 cm)     |  |
| 2          | Width Open          | 78.7" (200 cm)   |  |
| 3          | Height Open         | 45.5" (115 cm)   |  |
| 4          | Tine Width          | 17.5" (44 cm)    |  |
| 5          | Overall Width       | 19.9" (50 cm)    |  |
| 6          | Minimum Closing     | 4.5" (114 mm)    |  |
| 7          | Height Closed       | 38.2" (97 cm)    |  |
|            | Arm Steel Thickness | 0.75" (19 mm)    |  |
|            | Weight              | 984 lbs (446 kg) |  |